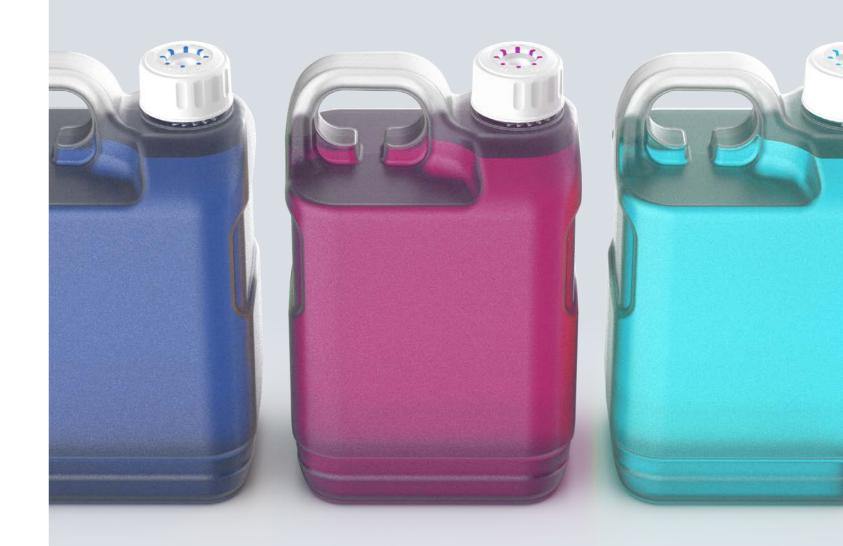

# Containers

I OL / 20 L Litre Jerry Cans features a robust carry handle with four location features allowing units to stack securely.

#### **Colour Coded**

Multiple colour coded options are available for effective identification, ensuring the safe use of liquids.