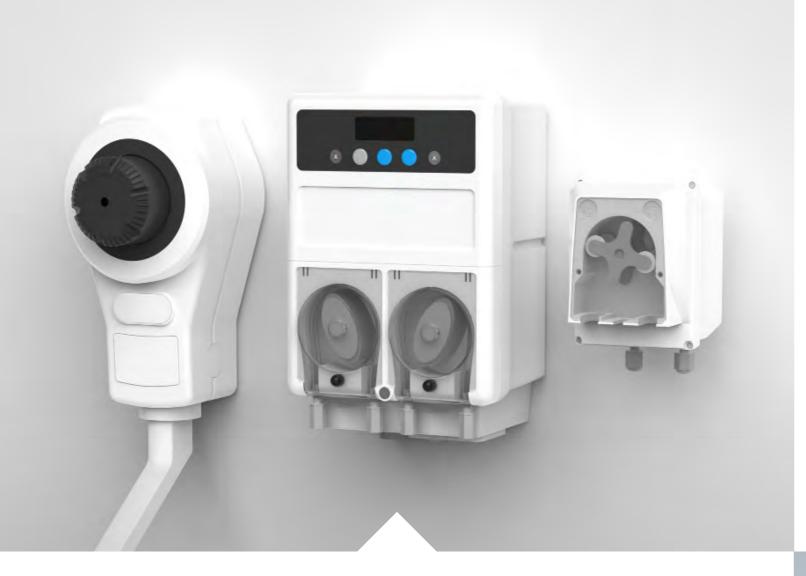

#### Versatile

Will adapt with any plumbed / non plumbed / peristaltic controlled dispensing devices / pumps operated with a vacumn syphon tube mechanisim.

Manual / Automatic / Peristaltic