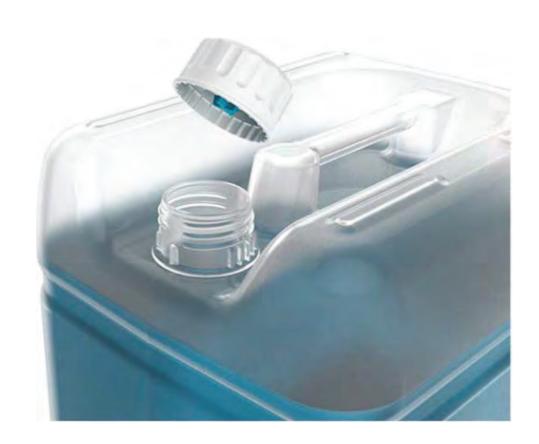

#### **How it works**

A syphon tube from a selected liquid dispensing device is inserted through the one way valve of the cap to extract the liquid contents from within the container.

- Tube Entry Point
- 2 One-Way Valve

### **How it works**

Once attached, the closure becomes irremovably connected with it's corresponding container and cannot be re-opened detached or removed.

- 3 Pre-Use Storage Seal
- 4 Industry Standard Thread
- 5 Ratcheting Teeth

#### **Closing the Loop**

Aperture® Irremovable Closure ensures a secure closed dispenser / container arrangement, only permitting the insertion of the vacumn tube from any dispensing device through the one way valve of the cap.