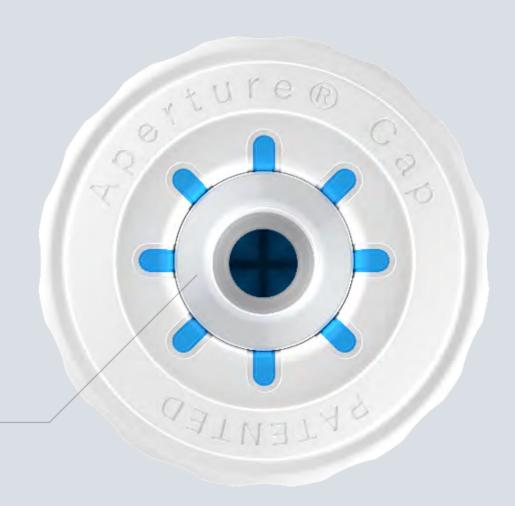

#### **How it works**

A syphon tube from a selected liquid dispensing device is inserted through the one way valve of the cap to extract the liquid contents from within the container.

- Tube Entry Point
- 2 One-Way Valve

### **How it works**

Once attached, the closure becomes irremovably connected with it's corresponding container and cannot be re-opened detached or removed.

- 3 Pre-Use Storage Seal
- 4 Industry Standard Thread
- 5 Ratcheting Teeth