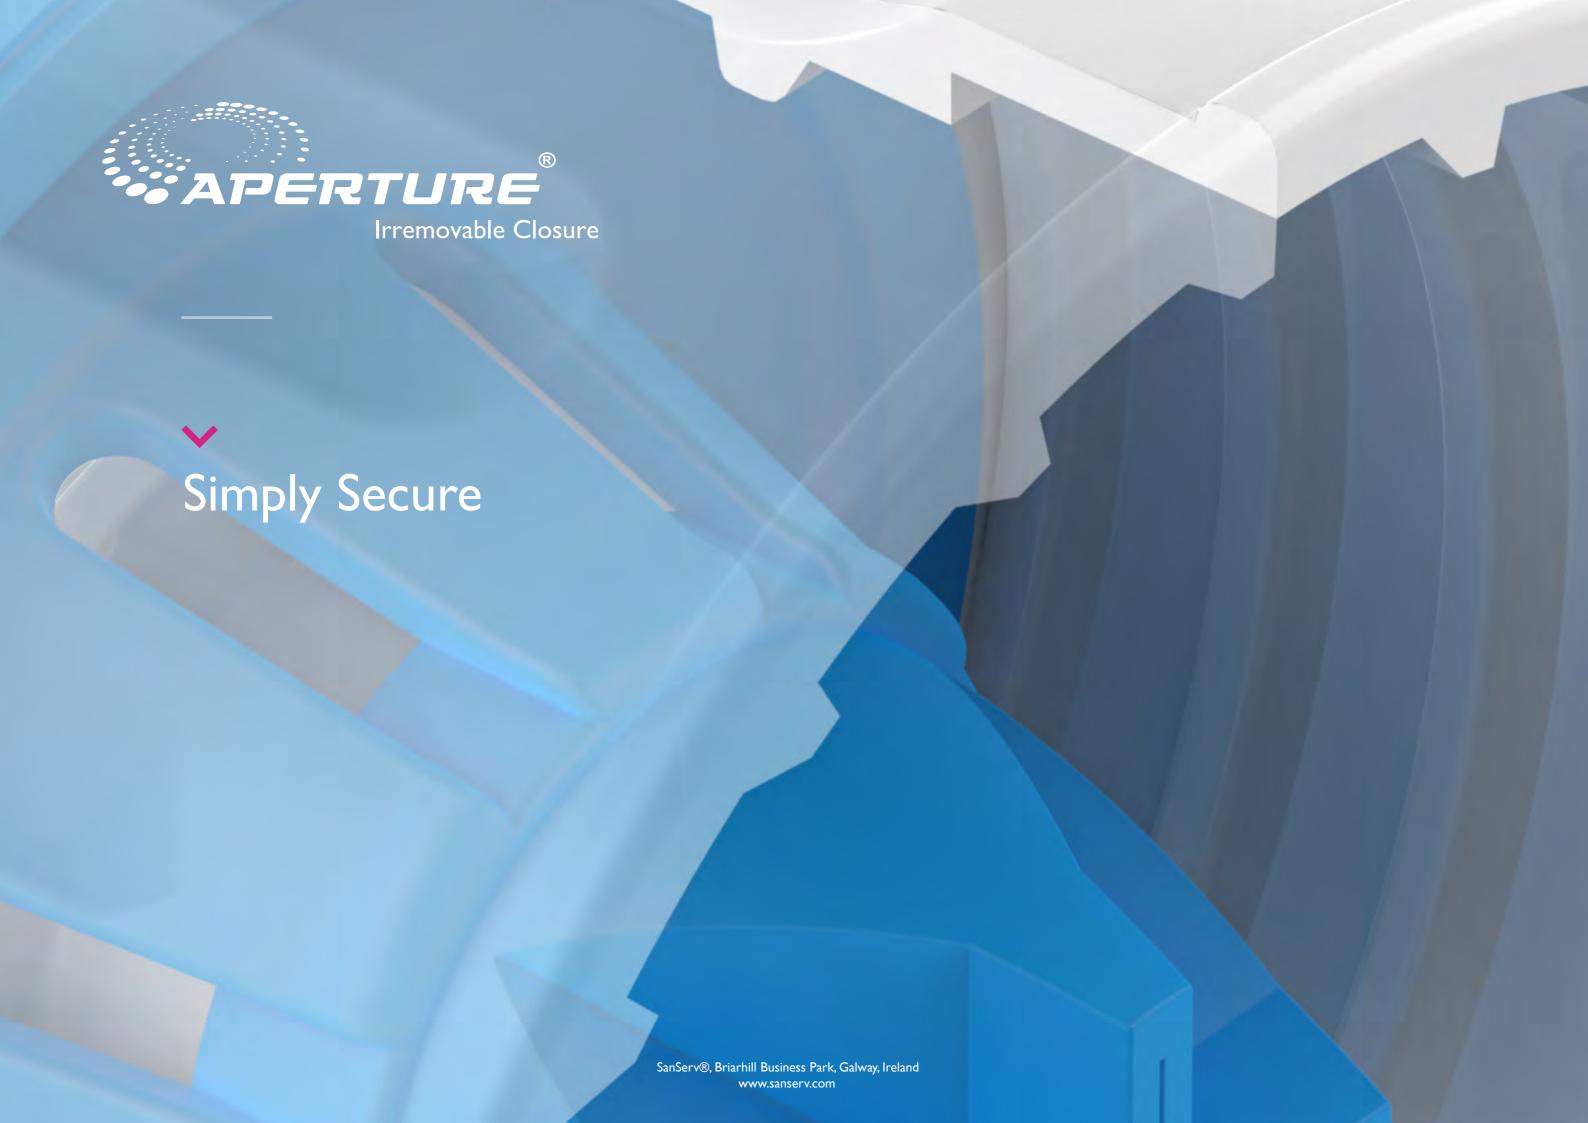

Aperture <sup>®</sup> is an irremovable bottle closure, essential for the safe and controlled use of liquid concentrates.

- Simple
- ✓ Secure

## **Safe & Controlled**

The majority of controlled dispensing mechanisims fail to provide a closed link between the open container and the dispensing device.

Aperture® Irremovable Closure solves this problem.

#### **How it works**

A syphon tube from a selected liquid dispensing device is inserted through the one way valve of the cap to extract the liquid contents from within the container.

- Tube Entry Point
- 2 One-Way Valve

### **How it works**

Once attached, the closure becomes irremovably connected with it's corresponding container and cannot be re-opened detached or removed.

- 3 Pre-Use Storage Seal
- 4 Industry Standard Thread
- 5 Ratcheting Teeth

#### **Closing the Loop**

Aperture® Irremovable Closure ensures a secure closed dispenser / container arrangement, only permitting the insertion of the vacumn tube from any dispensing device through the one way valve of the cap.