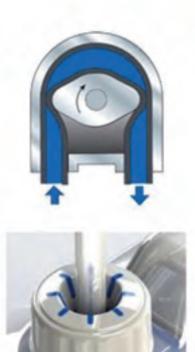

#### **How it works**

A syphon tube from a selected liquid dispensing device is inserted through the one way valve of the cap to extract the liquid contents from within the container.

- Tube Entry Point
- 2 One-Way Valve

#### **Closing the Loop**

Aperture® Irremovable Closure ensures a secure closed dispenser / container arrangement, only permitting the insertion of the vacumn tube from any dispensing device through the one way valve of the cap.