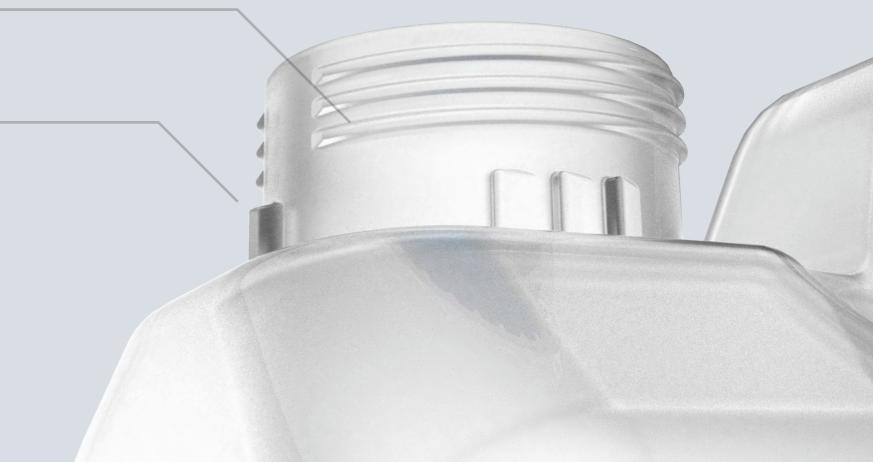

# **Compatible**

Fits with 38mm container neck corresponding IL, 2L, 4L, 5L, 10L, 20L bottle containers without the need to change production filling process.

#### Versatile

Will adapt with any plumbed / non plumbed / peristaltic controlled dispensing devices / pumps operated with a vacumn syphon tube mechanisim.

Manual / Automatic / Peristaltic