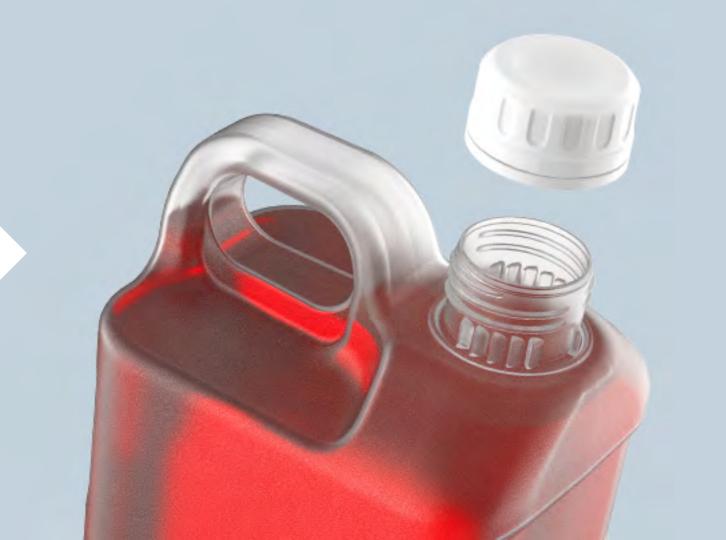

# Jerry Can Dispensing

Jerry Can Dispensing Containers incorporating the **38mm Aperture**® **Irremovable Cap** provides a simple, safe and secure solution to the dispensing of chemicals.

#### Problem:

Manufactured Jerry Can Containers are designed to pour their liquid contents from within and are not suitably designed for controlled dispensing devices, allowing for unrestricted dispensing methods.

The Aperture® Irremovable Closure container combination solves this problem.