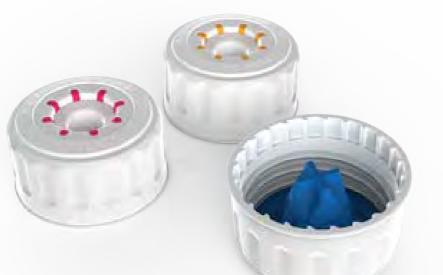

#### **How it works**

A syphon tube from a selected liquid dispensing device is inserted through the one way valve of the cap to extract the liquid contents from within the container.

- Tube Entry Point
- 2 One-Way Valve

### **How it works**

Once attached, the closure becomes irremovably connected with it's corresponding container and cannot be re-opened detached or removed.

- 3 Pre-Use Storage Seal
- 4 Industry Standard Thread
- 5 Ratcheting Teeth