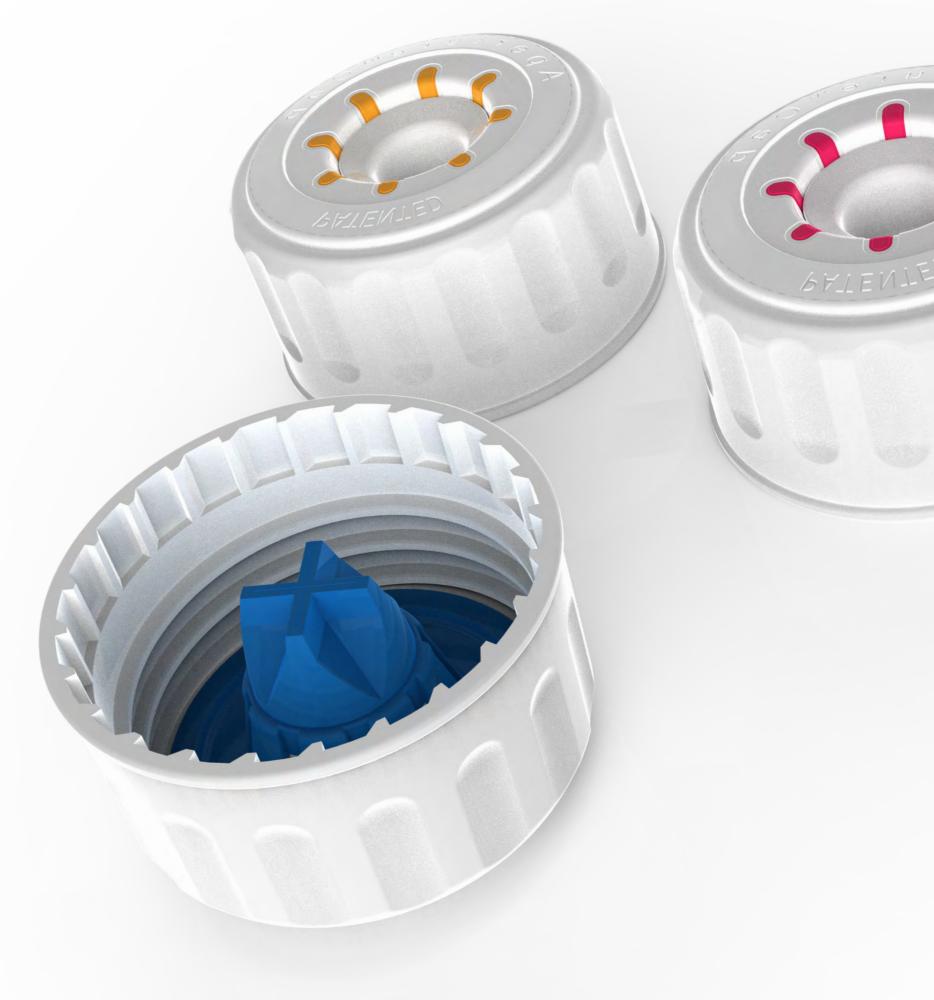

#### **How it works**

A syphon tube from a selected liquid dispensing device is inserted through the one way valve of the cap to extract the liquid contents from within the container.

- Tube Entry Point
- 2 One-Way Valve

### **How it works**

Once attached, the closure becomes irremovably connected with it's corresponding container and cannot be re-opened detached or removed.

- 3 Pre-Use Storage Seal
- 4 Industry Standard Thread
- 5 Ratcheting Teeth

#### **Colour Coded**

Multiple colour coded options are available for effective identification, ensuring the safe use of liquids.