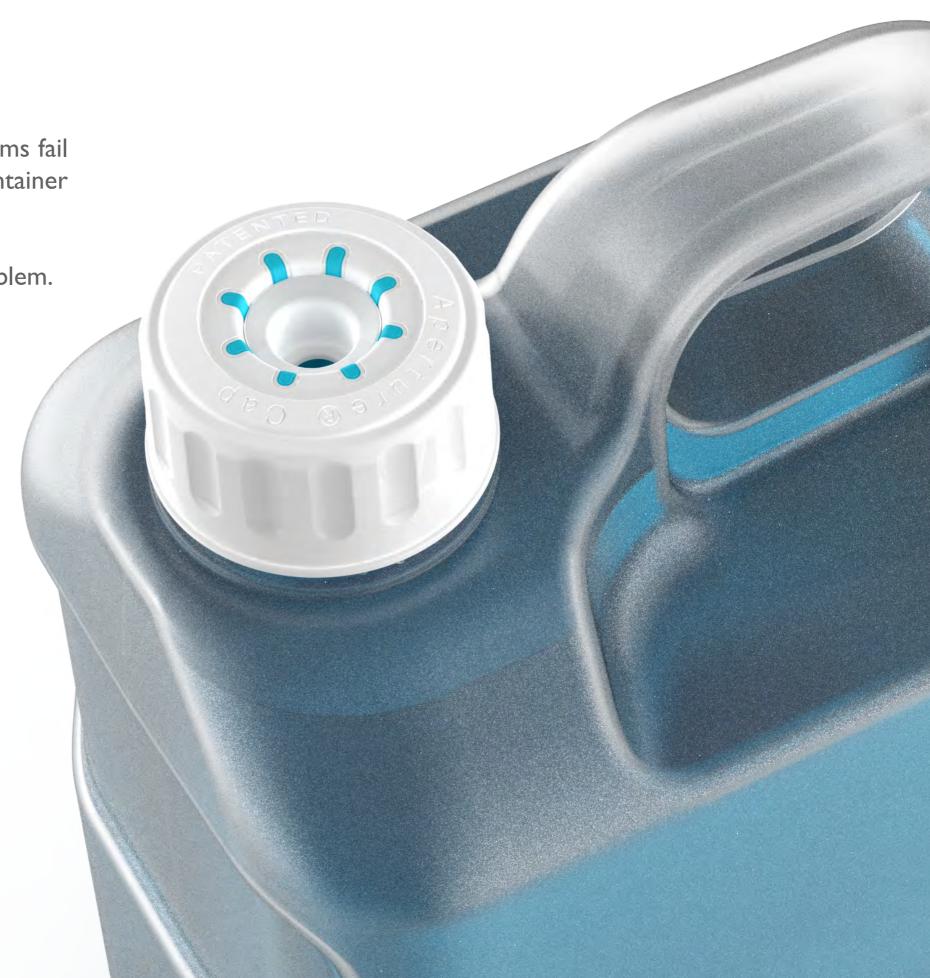

# Jerry Can Dispensing

Jerry Can Dispensing Containers incorporating the **38mm Aperture**® **Irremovable Cap** provides a simple, safe and secure solution to the dispensing of chemicals.

#### Problem:

Manufactured Jerry Can Containers are designed to pour their liquid contents from within and are not suitably designed for controlled dispensing devices, allowing for unrestricted dispensing methods.

The Aperture® Irremovable Closure container combination solves this problem.

# Containers

I OL / 20 L Litre Jerry Cans features a robust carry handle with four location features allowing units to stack securely.