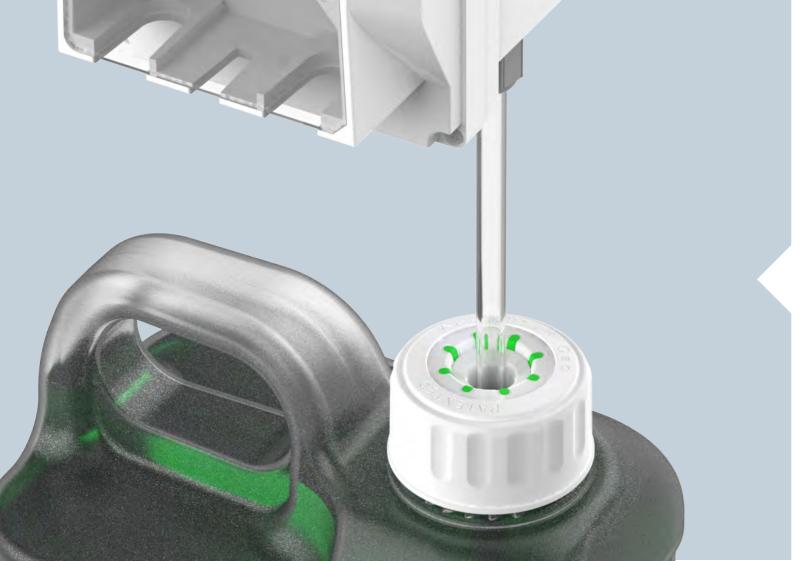

#### **How it works**

A syphon tube from a selected liquid dispensing device is inserted through the one way valve of the cap to extract the liquid contents from within the container.

- Tube Entry Point
- 2 One-Way Valve

### **How it works**

Once attached, the closure becomes irremovably connected with it's corresponding container and cannot be re-opened detached or removed.

- 3 Pre-Use Storage Seal
- 4 Industry Standard Thread
- 5 Ratcheting Teeth

#### **Closing the Loop**

Aperture® Irremovable Closure ensures a secure closed dispenser / container arrangement, only permitting the insertion of the vacumn tube from any dispensing device through the one way valve of the cap.