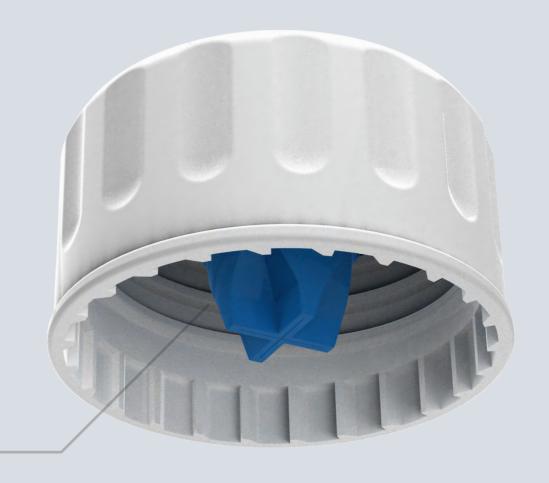

#### **How it works**

A syphon tube from a selected liquid dispensing device is inserted through the one way valve of the cap to extract the liquid contents from within the container.

- Tube Entry Point
- 2 One-Way Valve

### **How it works**

Once attached, the closure becomes irremovably connected with it's corresponding container and cannot be re-opened detached or removed.

- 3 Pre-Use Storage Seal
- 4 Industry Standard Thread
- 5 Ratcheting Teeth