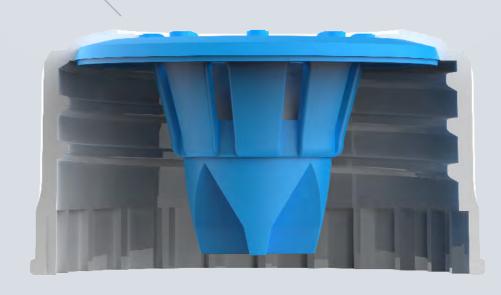

#### **How it works**

A syphon tube from a selected liquid dispensing device is inserted through the one way valve of the cap to extract the liquid contents from within the container.

- Tube Entry Point
- 2 One-Way Valve

### **How it works**

Once attached, the closure becomes irremovably connected with it's corresponding container and cannot be re-opened detached or removed.

- 3 Pre-Use Storage Seal
- 4 Industry Standard Thread
- 5 Ratcheting Teeth