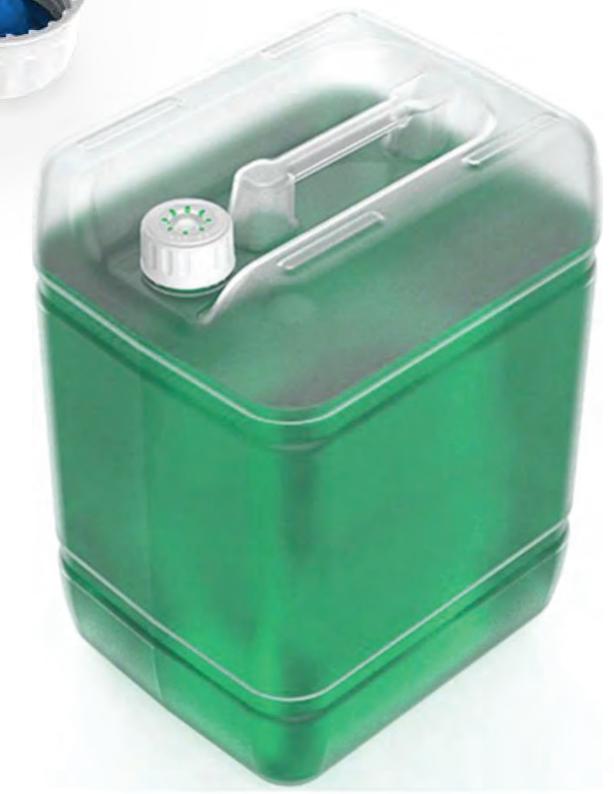

# Jerry Can Dispensing

Jerry Can Dispensing Containers incorporating the **38mm Aperture**® **Irremovable Cap** provides a simple, safe and secure solution to the dispensing of chemicals.

# Containers

I OL / 20 L Litre Jerry Cans features a robust carry handle with four location features allowing units to stack securely.

#### **Colour Coded**

Multiple colour coded options are available for effective identification, ensuring the safe use of liquids.