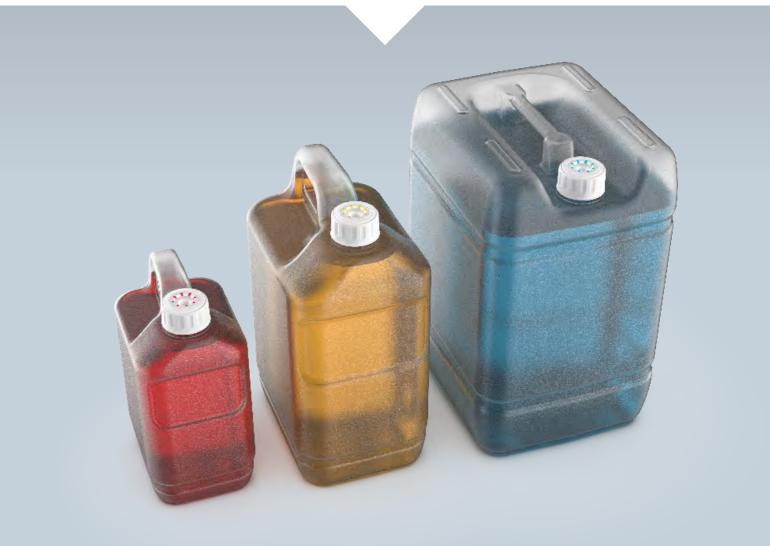

# **Compatible**

Fits with 38mm container neck corresponding IL, 2L, 4L, 5L, 10L, 20L bottle containers without the need to change production filling process.

# Containers

I OL / 20 L Litre Jerry Cans features a robust carry handle with four location features allowing units to stack securely.

#### **Colour Coded**

Multiple colour coded options are available for effective identification, ensuring the safe use of liquids.