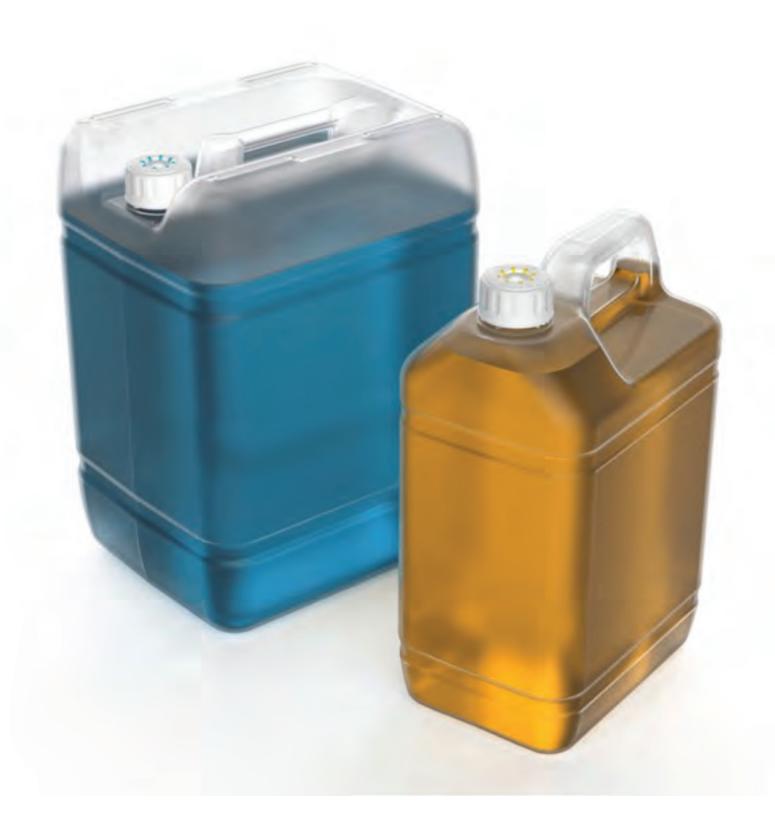

# Jerry Can Dispensing

Jerry Can Dispensing Containers incorporating the **38mm Aperture**® **Irremovable Cap** provides a simple, safe and secure solution to the dispensing of chemicals.

# Containers

I OL / 20 L Litre Jerry Cans features a robust carry handle with four location features allowing units to stack securely.

#### **Colour Coded**

Multiple colour coded options are available for effective identification, ensuring the safe use of liquids.